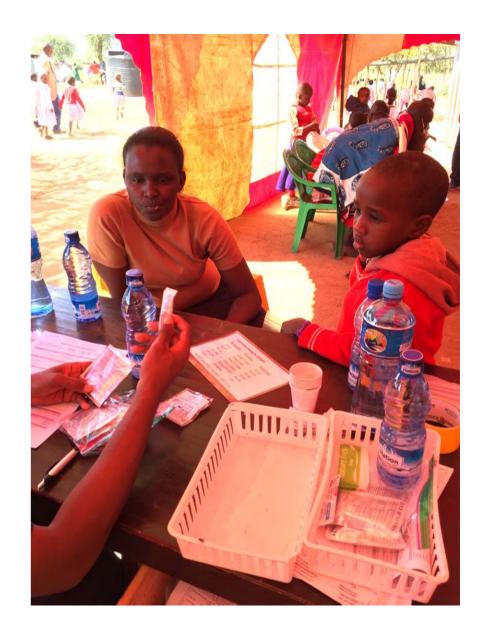

#### **Patients**

Before coming to Pharmacy, patients will have 3 things:

- a wrist band,
- a paper bag and an exam form

They will get those 3 things at registration (the

first station they go to when they come to clinic.)

The same Patient Identification Number will be on all 3 things.