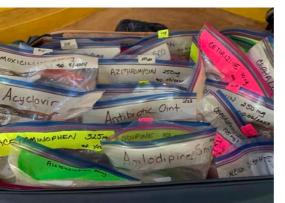

#### **Pharmacy Suitcases**

Meds are organized in suitcases in alphabetical order.

The primary meds are in suitcases marked M1, M2, M3.

When you are on the field, open the primary medicine suitcases and make sure they are in alpha order.

There are also "overflow med" suitcases. If you run out of a certain medicine, look in one of the overflow suitcases.