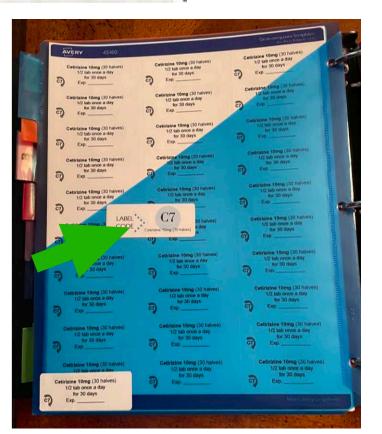

1. Look at the exam form to see what was prescribed. **Find the correct meds in the med suitcases**.
  - Look in the med suitcases and find the correct bottle of the med. Look for:
    - Correct NAME of med, and
    - Correct Mg
  - Next, go to the Pharmacy book to get the correct label. (Note: Please DO NOT pull label sheets all the way out of the pockets/sleeves)
  - Make sure the label matches the label code on the meds ordered. (e.g.There are 2 different labels for cetirizine C7 and C8. There are 3 different labels for Ibuprofen - I1, I2, I3. Always match to the label code)



The "Pharmacy Book" has labels for all meds and is in alphabetical order. Use the label that matches what was prescribed on the exam form.

In this example, "C7" was prescribed so you should use the "C7" label.



Label Code on the exam form

the label you get from the

should match the label code on

- 2. Once you have the correct label, **put the label on a med bag.**
- Place near the bottom of the bag so you don't cover the Sun, Moon, Stars columns
- If the medicine is too big to fit in a med bag, use a small ziplock bag. For example, tubes of cream, inhalers, ORS packets don't fit well in a med bag
- You can add a "Sun, Moon, Star" label to the ziplock bag so the person dispensing has something to mark

#### Med bag



Put the correct label(s) on a med bag. And write the expiration date



- 3. When labeling a med bag, look at the sample in the Pharmacy book and **make sure you have all of the correct labels** for the med that was ordered.
- Some only need one label
- Some need multiple labels