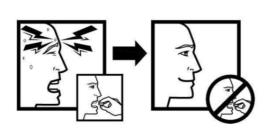

too big to fit in a med bag, use a small ziplock bag. For example, tubes of cream, inhalers, ORS packets don't fit well in a med bag
- You can add a "Sun, Moon, Star" label to the ziplock bag so the person dispensing has something to mark

#### Med bag



Put the correct label(s) on a med bag. And write the expiration date



- 3. When labeling a med bag, look at the sample in the Pharmacy book and **make sure you have all of the correct labels** for the med that was ordered.
- Some only need one label
- Some need multiple labels for example, some also need a label for PRN ("as needed") or "Take until Gone". If you need one of these extra labels, you can find it in the back of the sleeve with the med labels in the Pharmacy Book.

"Take until Gone" label



"Take as needed for pain" label



Look at the "sample" in the Pharmacy Book. Make sure the med bag has all the labels needed.

This example needs 2 labels





PRN labels are in the back of the sleeve

Besides the "as needed" labels and "take until gone" label, we also have body stickers.

- Body stickers are helpful when a patient is receiving multiple creams
- You can add a body sticker to the med bag and mark (with a sharpie) where the cream should go
- If the patient is only getting one cream, you don't need to use a body sticker. Simply tell the patient what the cream is for.



Use body stickers if the patient is getting multiple creams

- 4. If the meds are already prepackaged, simply put the packaged med in the patient's basket
- 5. Remember to always look for the correct NAME and correct Mg when you're looking f