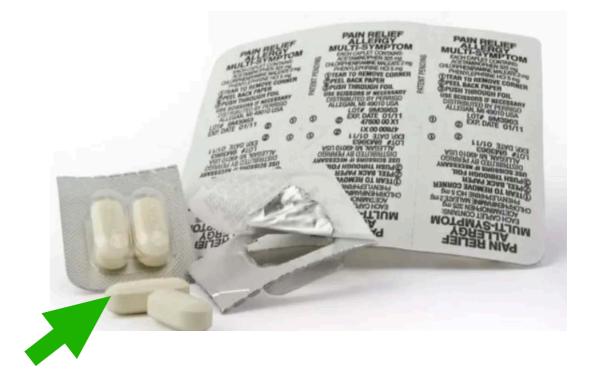

ed bag and mark (with a sharpie) where the cream should go
- If the patient is only getting one cream, you don't need to use a body sticker. Simply tell the patient what the cream is for.



Use body stickers if the patient is getting multiple creams

- 4. If the meds are already prepackaged, simply put the packaged med in the patient's basket
- 5. Remember to always look for the correct NAME and correct Mg when you're looking for the correct medicine for a patient
- 6. Write the correct **expiration date** on the label that you put on the med bag.
- When you take pills out of a bottle and put them in a bag we want to let the patient know the expiration date.
- Writing out the expiration date is optional if the date is on the blister pack, tube, or bottle that you are giving the patient.



Medicine that comes in a blister pack or a bottle or a tube has the expiration date on the packaging so you don't need to write the date on the label too.

5. Count the correct # of pills using a pill tray

- The label shows the correct # of pills needed
- Some pills need to be cut in half. We have a pill cutter that you can use
- If you're giving a tube of cream, be sure to break the seal (i.e. make sure it's open) before putting in a ziplock bag
- If you're giving a bottle of "suspension" medicine, you need to mix with water first. Pour in a small amount of water, shake really well and then pour in the rest of the water to the line on the bottle. Shake until all powder is mixed with the water.
  - 6. Put the packed med in a basket so we keep all of the patient's meds together



(Note: