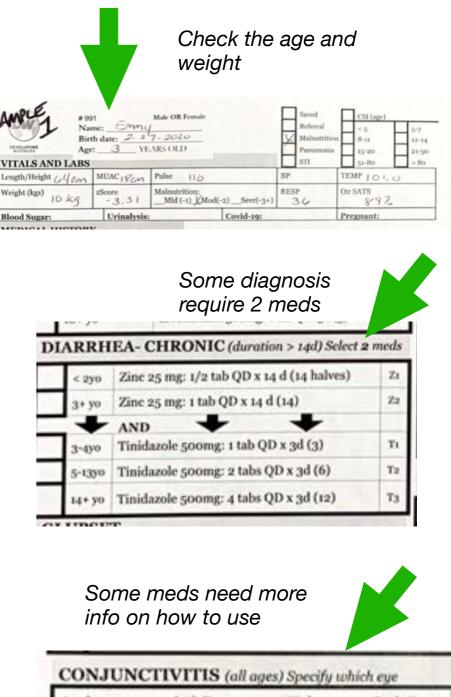

FORE filling the meds and look over the exam form. Things to check:
  - Check the age/weight of the patient and make sure the meds ordered look correct for the age of the patient
  - Are any meds missing? If yes, go ask the examiner if that is correct. For example:
    - Chronic diarrhea 2 meds should be prescribed
      Cellulitis with abscess 2 meds should be prescribed
    - Periodontitis with abscess 2 meds should be prescribed
  - Are any "directions" missing? Ask examiner if you can't find specifics in notes on the 1st page. For example:
    - •Eye/ear drops apply to Right? Left? Both?
    - •Creams apply to what area?

If you asked an examiner for more clarification, make additional notes on the patient exam form so the person dispensing the meds also sees the correct information.



| Ap | ply to:    | Left Eye      | Right           | Both  | Eyes |
|----|------------|---------------|-----------------|-------|------|
| 1  | infectious | Gentamicin/   | Cipro: 1 drop Q | IDx5d | GI   |
|    | dry eyes   | Eyedrops: 1-: | 2 drops Q4h PH  | IN    | E3   |
| cc | INSTIPAT   | TON           | -               |       | Ш.   |



# Stop the Training Video Look at the 2 sample Exam Forms (See Appendix)

Do you have any questions for the examiner? Does everything look correct? (See next page for answers)

## 01 Sample 1 Exam Form - page 1

| Birth date: $2 - \frac{1}{2} - 2020$ Age: $3 - \frac{1}{2} - 2020$ Age: $3 - \frac{1}{2} - \frac{1}{2} - 2020$ VITALS AND LABS       Birth date: $2 - \frac{1}{2} -$ |