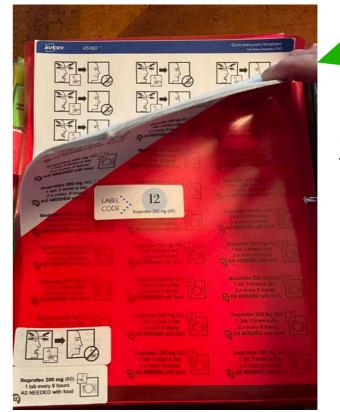

ed bag
- You can add a "Sun, Moon, Star" label to the ziplock bag so the person dispensing has something to mark

#### Med bag



Put the correct label(s) on a med bag. And write the expiration date



- 3. When labeling a med bag, look at the sample in the Pharmacy book and **make sure you have all of the correct labels** for the med that was ordered.
- Some only need one label
- Some need multiple labels for example, some also need a label for PRN ("as needed") or "Take until Gone". If you need one of these extra labels, you can find it in the back of the sleeve with the med labels in the Pharmacy Book.

"Take until Gone" label



"Take as needed for pain" label



Look at the "sample" in the Pharmacy Book. Make sure the med bag has all the labels needed.

This example needs 2 labels





PRN labels are in the back of the sleeve

Besides the "as needed" labels and "take until gone" label, we also have body stickers.

- Body stickers are helpful when a patient is receiving multiple creams
- You can add a body sticker to the med bag and mark (with a sharpie) where the cream should go
- If the patient is only getting one cream, you don't need to use a body sticker. Simply tell the patient what the cream is for.



Use body stickers if the patient is getting multiple creams

- 4. If the meds are already prepackaged, simply put the packaged med in the patient's basket
- 5. Remember to always look for the correct NAME and correct Mg when you're looking for the correct medicine for a patient
- 6. Write the correct **expiration date** on the label that you put on the med bag.
- W