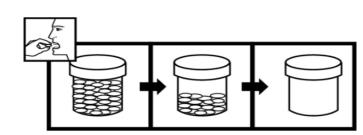

Stars columns
- If the medicine is too big to fit in a med bag, use a small ziplock bag. For example, tubes of cream, inhalers, ORS packets don't fit well in a med bag
- You can add a "Sun, Moon, Star" label to the ziplock bag so the person dispensing has something to mark

#### Med bag



Put the correct label(s) on a med bag. And write the expiration date



- 3. When labeling a med bag, look at the sample in the Pharmacy book and **make sure you have all of the correct labels** for the med that was ordered.
- Some only need one label
- Some need multiple labels for example, some also need a label for PRN ("as needed") or "Take until Gone". If you need one of these extra labels, you can find it in the back of the sleeve with the med labels in the Pharmacy Book.

"Take until Gone" label



"Take as needed for pain" label



Look at the "sample" in the Pharmacy Book. Make sure the med bag has all the labels needed.

This example needs 2 labels





PRN labels are in the back of the sleeve

Besides the "as needed" labels and "take until gone" label, we also have body stickers.

- Body stickers are helpful when a patient is receiving multiple creams
- You can add a body sticker to the med bag and mark (with a sharpie) where the cream should go
- If the patient is only getting one cream, you don't need to use a body sticker. Simply tell the patient what the cream is for.



Use body stickers if the patient is getting multiple creams

- 4. If the meds are already prepackaged, simply put the packaged med in the patient's basket
- 5. Remember to always look for the correct NAME a