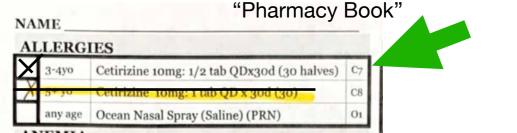

dy

## Step 2 for Packing Meds - Get the meds ready for the patient.

Now that you've reviewed the form and have all your questions answered (if any), you are ready to find the correct medicine for the patient.

- 1. Look at the exam form to see what was prescribed. **Find the correct meds in the med suitcases**.
  - Look in the med suitcases and find the correct bottle of the med. Look for:
    - Correct NAME of med, and
    - Correct Mg
  - Next, go to the Pharmacy book to get the correct label. (Note: Please DO NOT pull label sheets all the way out of the pockets/sleeves)
  - Make sure the label matches the label code on the meds ordered. (e.g.There are 2 different labels for cetirizine C7 and C8. There are 3 different labels for Ibuprofen - I1, I2, I3. Always match to the label code)



The "Pharmacy Book" has labels for all meds and is in alphabetical order. Use the label that matches what was prescribed on the exam form.

In this example, "C7" was prescribed so you should use the "C7" label.



Label Code on the exam form

the label you get from the

should match the label code on

- 2. Once you have the correct label, **put the label on a med bag.**
- Place near the bottom of the bag so you don't cover the Sun, Moon, Stars columns
- If the medicine is too big to fit in a med bag, use a small ziplock bag. For example, tubes of cream, inhalers, ORS packets don't fit well in a med bag
- You can add a "Sun, Moon, Star" label to the ziplock bag so the person dispensing has something to mark

#### Med bag



Put the correct label(s) on a med bag. And write the expiration d