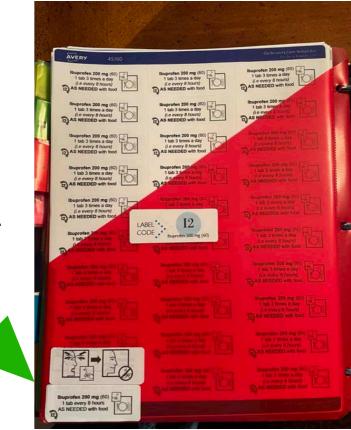

med bag
- You can add a "Sun, Moon, Star" label to the ziplock bag so the person dispensing has something to mark

#### Med bag



Put the correct label(s) on a med bag. And write the expiration date



- 3. When labeling a med bag, look at the sample in the Pharmacy book and **make sure you have all of the correct labels** for the med that was ordered.
- Some only need one label
- Some need multiple labels for example, some also need a label for PRN ("as needed") or "Take until Gone". If you need one of these extra labels, you can find it in the back of the sleeve with the med labels in the Pharmacy Book.

"Take until Gone" label



"Take as needed for pain" label



Look at the "sample" in the Pharmacy Book. Make sure the med bag has all the labels needed.

This example needs 2 labels





PRN labels are in the back of the sleeve

Besides the "as needed" labels and "take until gone" label, we also have body stickers.

- Body stickers are helpful when a patient is receiving multiple creams
- You can add a body sticker to the med bag and mark (with a sharpie) where the cream should go
- If the patient is only getting one cream, you don't need to use a body sticker. Simply tell the patient what the cream is for.



Use body stickers if the patient is getting multiple creams

- 4. If the meds are already prepackaged, simply put the packaged med in the patient's basket
- 5. Remember to always look for the correct NAME and correct Mg when you're looking for the correct medicine for a patient
- 6. Write the correct **expiration date** on the label that you put on the med bag.
-