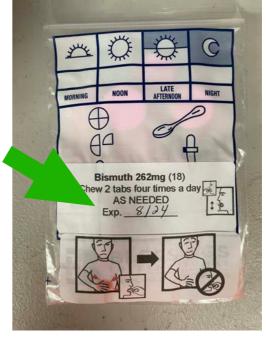

"Pharmacy Book" has labels for all meds and is in alphabetical order. Use the label that matches what was prescribed on the exam form.

In this example, "C7" was prescribed so you should use the "C7" label.



Label Code on the exam form

the label you get from the

should match the label code on

- 2. Once you have the correct label, **put the label on a med bag.**
- Place near the bottom of the bag so you don't cover the Sun, Moon, Stars columns
- If the medicine is too big to fit in a med bag, use a small ziplock bag. For example, tubes of cream, inhalers, ORS packets don't fit well in a med bag
- You can add a "Sun, Moon, Star" label to the ziplock bag so the person dispensing has something to mark

#### Med bag



Put the correct label(s) on a med bag. And write the expiration date



- 3. When labeling a med bag, look at the sample in the Pharmacy book and **make sure you have all of the correct labels** for the med that was ordered.
- Some only need one label
- Some need multiple labels for example, some also need a label for PRN ("as needed") or "Take until Gone". If you need one of these extra labels, you can find it in the back of the sleeve with the med labels in the Pharmacy Book.

"Take until Gone" label



"Take as needed for pain" label



Look at the "sample" in the Pharmacy Book. Make sure the med bag has all the labels needed.

This example needs 2 labels





PRN labels are in the back of the sleeve

Besides the "as needed" labels and "take until gone" label, we also have body stickers.

- Body stickers are helpful when a patient is receiving multiple cr