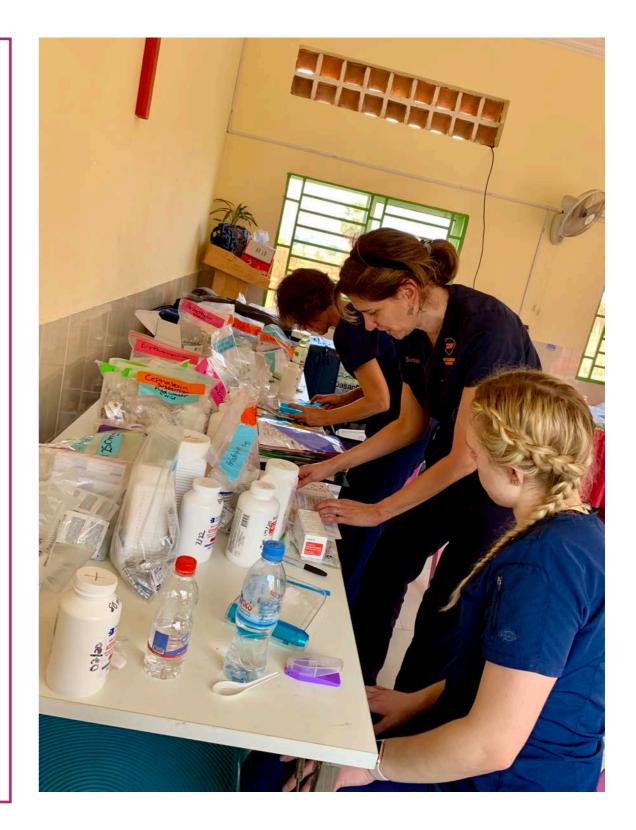

#### **Pharmacy Suitcases**

Meds are organized in suitcases in alphabetical order.

The primary meds are in suitcases marked M1, M2, M3.

When you are on the field, open the primary medicine suitcases and make sure they are in alpha order.

There are also "overflow med" suitcases. If you run out of a certain medicine, look in one of the overflow suitcases.