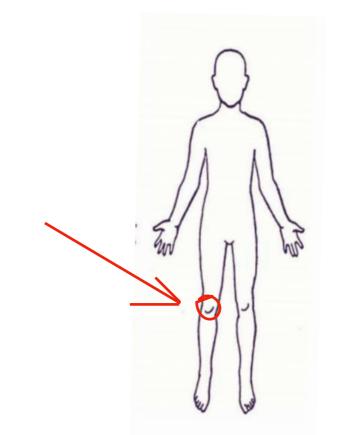

o need a label for PRN ("as needed") or "Take until Gone". If you need one of these extra labels, you can find it in the back of the sleeve with the med labels in the Pharmacy Book.

"Take until Gone" label



"Take as needed for pain" label



Look at the "sample" in the Pharmacy Book. Make sure the med bag has all the labels needed.

This example needs 2 labels





PRN labels are in the back of the sleeve

Besides the "as needed" labels and "take until gone" label, we also have body stickers.

- Body stickers are helpful when a patient is receiving multiple creams
- You can add a body sticker to the med bag and mark (with a sharpie) where the cream should go
- If the patient is only getting one cream, you don't need to use a body sticker. Simply tell the patient what the cream is for.



Use body stickers if the patient is getting multiple creams

- 4. If the meds are already prepackaged, simply put the packaged med in the patient's basket
- 5. Remember to always look for the correct NAME and correct Mg when you're looking for the correct medicine for a patient
- 6. Write the correct **expiration date** on the label that you put on the med bag.
- When you take pills out of a bottle and put them in a bag we want to let the patient know the expiration date.
- Writing out the expiration date is optional if the date is on the blister pack, tube, or bottle that you are giving the patient.



Medicine that comes in a blister pack or a bottle or a tube has the expiration date on the packaging so you don't need to write the date on the label too.

5. Count the correct # of pills