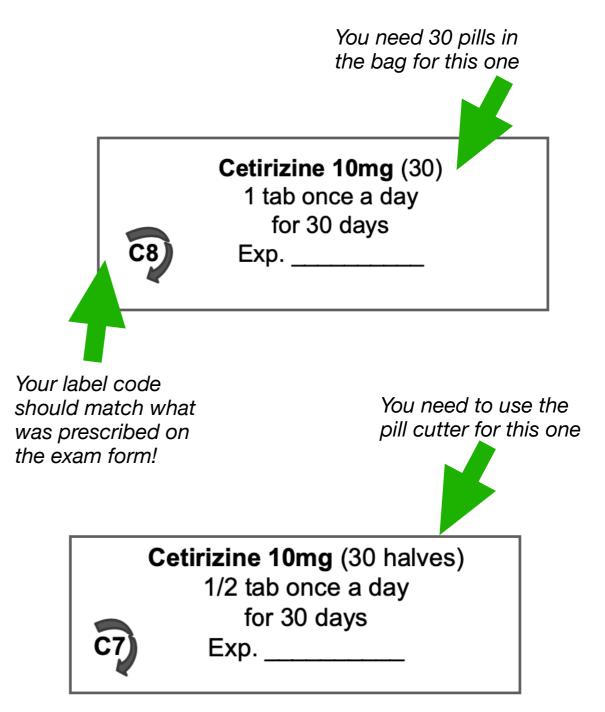

tient.



Medicine that comes in a blister pack or a bottle or a tube has the expiration date on the packaging so you don't need to write the date on the label too.

5. Count the correct # of pills using a pill tray

- The label shows the correct # of pills needed
- Some pills need to be cut in half. We have a pill cutter that you can use
- If you're giving a tube of cream, be sure to break the seal (i.e. make sure it's open) before putting in a ziplock bag
- If you're giving a bottle of "suspension" medicine, you need to mix with water first. Pour in a small amount of water, shake really well and then pour in the rest of the water to the line on the bottle. Shake until all powder is mixed with the water.
  - 6. Put the packed med in a basket so we keep all of the patient's meds together



(Note: in the video Sue mistakenly says to put 30 cetirizine pills on the pill counter tray. To get 30 halves you should count out 15 pills and then cut them in half to get 30 halves.)

#### A few extra notes about filling meds:

7. If we run out of a med and start using a substitute, be sure the label is correct for that new med.

For example, if we run out of Gentamicin drops and start using Cipro drops, the label should say Cipro. Look under "C" in the Pharmacy Book for the correct label.

If you don't have a label for something, simply hand write it on the med bag

- 8. Some meds have short expiration dates (and are flagged with duct tape). Be sure to use those first.
- 9. DO NOT WRITE THE MED NAME ON BOTTLE CAPS. Tops of bottles can easily get mixed up so do not write names on top.