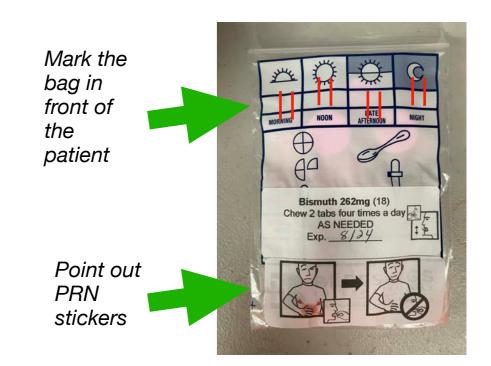

ng the meds. However some countries prefer that we use numbers. Ask the translator that you're working with what is preferred in the community.
- In the example on the right for the medicine 'Bismuth', we used hash marks. But if the community prefers numbers, you would write 2, 2, 2, 2 under the sun, moon, stars to indicate the patient can take 2 of this medicine 4 times a day.
- 4. Also point out pain stickers when explaining PRN (i.e. "take as needed") meds
- In our example of the medicine Bismuth, we would point to the pain sticker and explain "You only need to take this medicine if your stomach hurts. If you are feeling good, you don't need to take the medicine."
- For medicine that is NOT "take as needed", be sure to reiterate that they need to take every day even if feeling better.



#### Step 3 for Dispensing Meds - Explain the meds to the Patient

- 5. If a parent is getting meds for multiple children, use blank stickers and write the child's name on their med bags.
- 6. Demonstrate how to open a med if necessary e.g. eye drops, or tubes of cream that are sealed, etc.
- 7. If they have a lot of meds (i.e. more than 3), lay all of the meds on the table and ask them to explain back to you

#### To summarize...

If you are the person dispensing the prescriptions, you need to:

**Step 1:** Take a minute to review the form and look at the meds in the patient's basket

**Step 2:** Check that you have the right patient and make sure they have their correct vitamins in their bag **Step 3:** Explain the meds to the patient in easy to understand instructions and be sure you