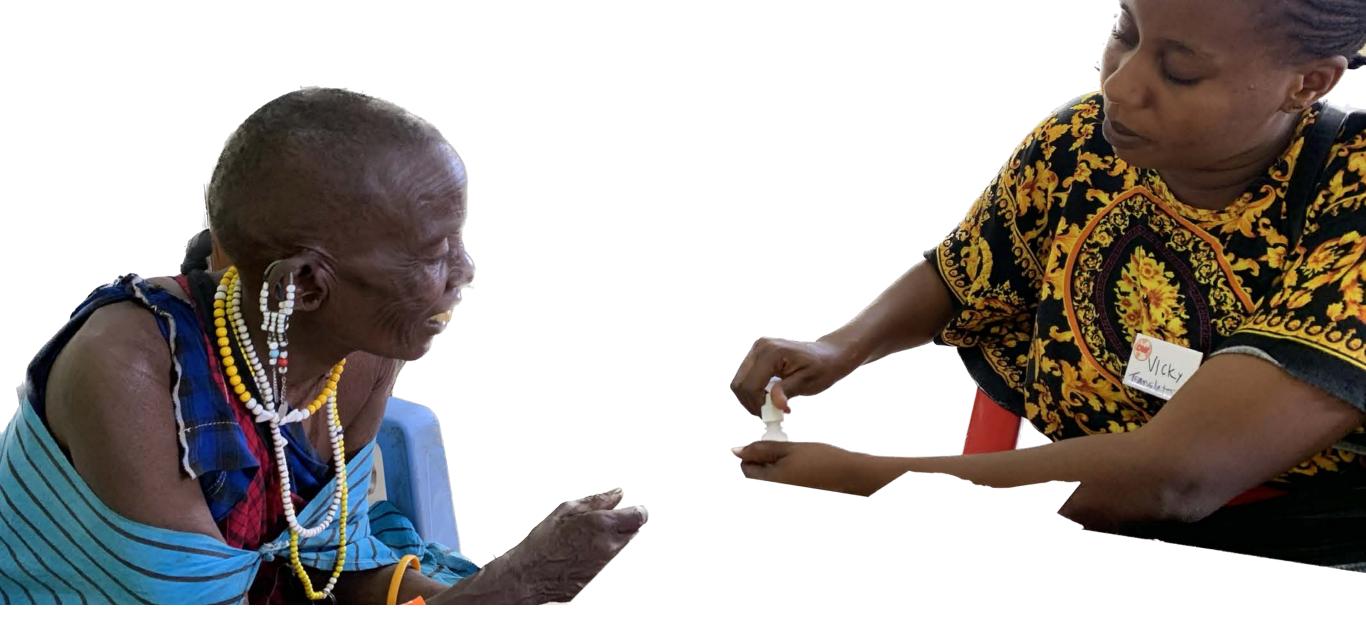

#### **Patients**

Before coming to Pharmacy, patients will have 3 things:

- a wrist band,
- a paper bag and an exam form

They will get those 3 things at registration (the

first station they go to when they come to clinic.)

The same Patient Identification Number will be on all 3 things.