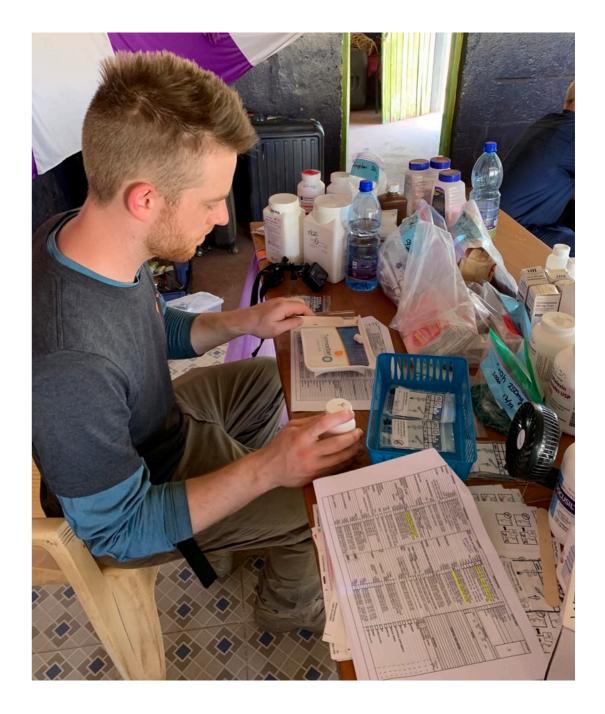

#### **Pharmacy Suitcases**

Meds are organized in suitcases in alphabetical order.

The primary meds are in suitcases marked M1, M2, M3.

When you are on the field, open the primary medicine suitcases and make sure they are in alpha order.

There are also "overflow med" suitcases. If you run out of a certain medicine, look in one of the overflow suitcases.