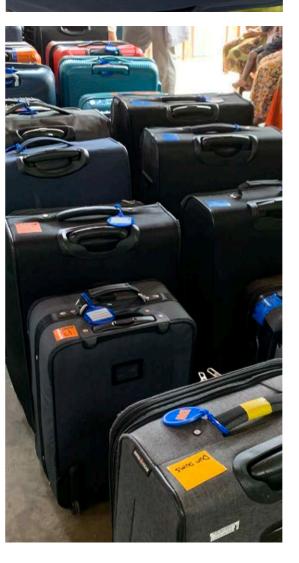

#### **Pharmacy Suitcases**

Meds are organized in suitcases in alphabetical order.

The primary meds are in suitcases marked M1, M2, M3.

When you are on the field, open the primary medicine suitcases and make sure they are in alpha order.

There are also "overflow med" suitcases. If you run out of a certain medicine, look in one of the overflow suitcases.